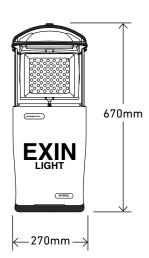

### **SPECIFICATIONS**

| MODEL                                   | IN1600L DS                              | IN1600LB DS                              | IN3500LB SS               | IN1000L                                 |
|-----------------------------------------|-----------------------------------------|------------------------------------------|---------------------------|-----------------------------------------|
| Net Weight (kg)                         | 7.95                                    | 11.3                                     | 11.2                      | 4.9                                     |
| Gross Weight (kg)                       | 9.05                                    | 12.6                                     | 12.5                      | 5.9                                     |
| Open Height (mm)                        | 1150                                    |                                          |                           | 670                                     |
| Closed Height (mm)                      | 582                                     |                                          |                           | 450                                     |
| Width (mm)                              | 335                                     |                                          |                           | 270                                     |
| Depth (mm)                              | 222                                     |                                          |                           | 170                                     |
| Charging Voltage                        | 100-240V AC/12V DC                      |                                          |                           |                                         |
| Light Type LED                          | Double Sided                            |                                          | Single Sided              |                                         |
| Lumens (lm)                             | 1600 (each side)                        |                                          | High: 3500<br>Low: 1750   | 1000                                    |
| Battery Run Time (hrs) Approximately    | Single Side: 16-18<br>Double Side: 8-10 | Single Side: 28-30<br>Double Side: 16-18 | High: 14-16<br>Low: 28-30 | High: 10-12<br>Low: 22-24<br>Flash: 50+ |
| Battery Charge Time (hrs) Approximately | 7-8                                     | 10-12                                    |                           | 7-8                                     |

## **DIMENSIONS**