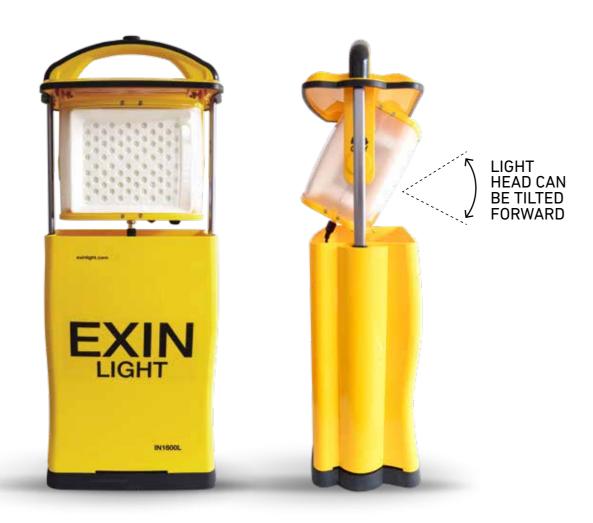

## **CONSTRUCTION**

The industrial (IN) body is constructed using an automotive type ABS747 making it highly durable with a robust, solid construction. a trip hazard. The extension arms fitted either side of the body The IN Series has an IP 65 rating which means it can be used in wet weather conditions. The shock-absorbing rubber used on both the base and the lid seal gives extra protection to the light. The built-in cable storage compartment means you won't forget

the charging cables and there are no dangling cables to form with an easy push-pull handle mean that you can choose the right height for your own individual needs. This innovation allows this powerful industrial light to illuminate a very wide area and provides benefits for endless applications.