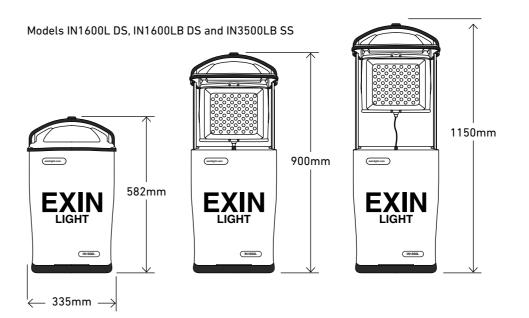

### **SPECIFICATIONS**

| MODEL                                   | IN1600L DS                              | IN1600LB DS                              | IN3500LB SS               | IN1000L                                 |
|-----------------------------------------|-----------------------------------------|------------------------------------------|---------------------------|-----------------------------------------|
| Net Weight (kg)                         | 7.95                                    | 11.3                                     | 11.2                      | 4.9                                     |
| Gross Weight (kg)                       | 9.05                                    | 12.6                                     | 12.5                      | 5.9                                     |
| Open Height (mm)                        | 1150                                    |                                          |                           | 670                                     |
| Closed Height (mm)                      | 582                                     |                                          |                           | 450                                     |
| Width (mm)                              | 335                                     |                                          |                           | 270                                     |
| Depth (mm)                              | 222                                     |                                          |                           | 170                                     |
| Charging Voltage                        | 100-240V AC/12V DC                      |                                          |                           |                                         |
| Light Type LED                          | Double Sided                            |                                          | Single Sided              |                                         |
| Lumens (lm)                             | 1600 (each side)                        |                                          | High: 3500<br>Low: 1750   | 1000                                    |
| Battery Run Time (hrs) Approximately    | Single Side: 16-18<br>Double Side: 8-10 | Single Side: 28-30<br>Double Side: 16-18 | High: 14-16<br>Low: 28-30 | High: 10-12<br>Low: 22-24<br>Flash: 50+ |
| Battery Charge Time (hrs) Approximately | 7-8                                     | 10-12                                    |                           | 7-8                                     |

## **DIMENSIONS**